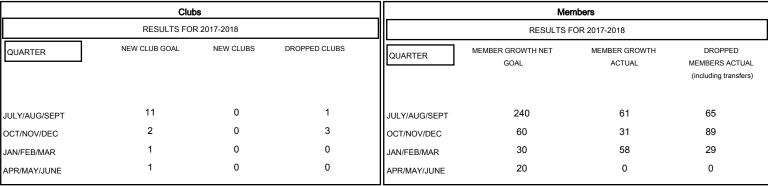

## MONTHLY MEMBERSHIP PROGRESS REPORT

## District 321A1

Results as of: 03/31/2018

**ANIL TULSYAN LOCATION INDIA GMT CA** 



## GOALS AND ACTUAL NEW CLUBS CUMULATIVE



## GOALS AND ACTUAL MEMBERS CUMULATIVE



| -■- MEMBER GROWTH NET GOAL        |
|-----------------------------------|
| - ● - MEMBER GROWTH ACTUAL        |
| - ▲ - LAST YEAR MEMBERSHIP ACTUAL |
|                                   |
|                                   |
|                                   |

| DROPPED CLUBS: 4 |     |
|------------------|-----|
| DROPPED MEMBERS  |     |
| DECEASED         | 6   |
| CLUB CANCELLED   | 62  |
| OTHER            | 115 |
| TOTAL            | 183 |

| 25 CLUBS OF 60 ADDED 1 OR MORE | 1 |
|--------------------------------|---|
| NEW MEMBERS                    |   |
|                                |   |
|                                |   |

| MALE                                   | 1,381 (69.43%) |