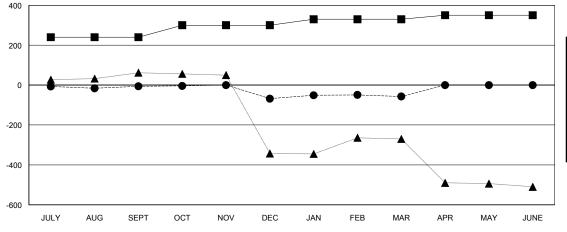

## GOALS AND ACTUAL MEMBERS CUMULATIVE

| -■- MEMBER GROWTH NET GOAL        |
|-----------------------------------|
| - ● - MEMBER GROWTH ACTUAL        |
| - ▲ - LAST YEAR MEMBERSHIP ACTUAL |
|                                   |
|                                   |
|                                   |