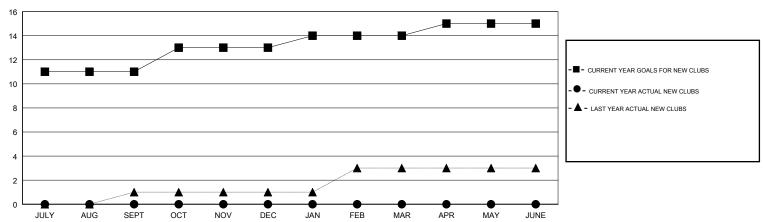

## MONTHLY MEMBERSHIP PROGRESS REPORT

## District 321A1

Results as of: 03/31/2018

**ANIL TULSYAN LOCATION INDIA GMT CA** 



## GOALS AND ACTUAL NEW CLUBS CUMULATIVE



## GOALS AND ACTUAL MEMBERS CUMULATIVE



| -■- MEMBER GROWTH NET GOAL        |
|-----------------------------------|
| - ● - MEMBER GROWTH ACTUAL        |
| - ▲ - LAST YEAR MEMBERSHIP ACTUAL |
|                                   |
|                                   |
|                                   |

| DROPPED CLUBS: 4 |     |
|------------------|-----|
| DROPPED MEMBERS  |     |
| DECEASED         | 6   |
| CLUB CANCELLED   | 62  |
| OTHER            | 115 |
| TOTAL            | 183 |

| 25 CLUBS OF 60 ADDED 1 OR MORE | 1 |
|--------------------------------|---|
| NEW MEMBERS                    |   |
|                                |   |
|                                |   |

| MALE                                   | 1,381 (69.43%) |     |  |  |
|------------------------------